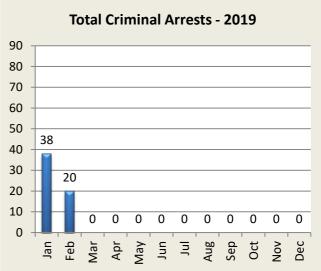

| <b>Criminal Arrests by Month</b> | Jan | Feb | Mar | Apr | May | Jun | Jul | Aug | Sep | Oct | Nov | Dec | YTD |
|----------------------------------|-----|-----|-----|-----|-----|-----|-----|-----|-----|-----|-----|-----|-----|
| <b>Larceny</b> - 2018            | 22  | 16  | 29  | 27  | 22  | 22  | 18  | 24  | 25  | 37  | 25  | 23  | 290 |
| 2019                             | 26  | 7   |     |     |     |     |     |     |     |     |     |     | 33  |
|                                  |     |     |     |     |     |     |     |     |     |     |     |     |     |
| Vandalism - 2018                 | 2   | 2   | 2   | 1   | 2   | 0   | 1   | 3   | 0   | 0   | 3   | 2   | 18  |
| 2019                             | 3   | 1   |     |     |     |     |     |     |     |     |     |     | 4   |
|                                  |     |     |     |     |     |     |     |     |     |     |     |     |     |
| MV Theft / Attempt -2018         | 1   | 1   | 1   | 2   | 1   | 1   | 3   | 4   | 3   | 18  | 5   | 1   | 41  |
| 2019                             | 0   | 1   |     |     |     |     |     |     |     |     |     |     | 1   |
|                                  |     |     |     |     |     |     |     |     |     |     |     |     |     |
| Burglary / Attempt - 2018        | 1   | 1   | 5   | 6   | 2   | 0   | 9   | 5   | 5   | 15  | 8   | 5   | 62  |
| 2019                             | 6   | 9   |     |     |     |     |     |     |     |     |     |     | 15  |
|                                  |     |     |     |     |     |     |     |     |     |     |     |     |     |
| <b>Assault</b> - 2018            | 3   | 5   | 3   | 0   | 5   | 4   | 10  | 4   | 5   | 7   | 1   | 11  | 58  |
| 2019                             | 3   | 2   |     |     |     |     |     |     |     |     |     |     | 5   |
| J                                |     |     |     |     |     |     |     |     |     |     |     |     |     |
| <b>Robbery</b> - 2018            | 0   | 0   | 1   | 2   | 1   | 0   | 0   | 0   | 0   | 0   | 1   | 1   | 6   |
| 2019                             | 0   | 0   |     |     |     |     |     |     |     |     |     |     | -   |
|                                  |     |     |     |     |     |     |     |     |     |     |     |     |     |
| Total - 2018                     | 29  |     |     | 38  | 33  | 27  | 41  | 40  | 38  | 77  | 43  | 43  | 475 |
| 2019                             | 38  | 20  | 0   | 0   | 0   | 0   | 0   | 0   | 0   | 0   | 0   | 0   | 58  |