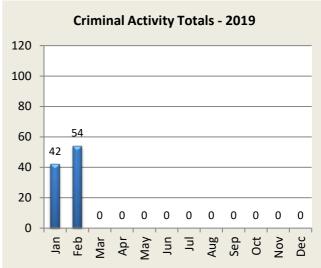

| <b>Criminal Activity: Month</b>  | Jan | Feb | Mar | Apr | May | Jun      | Jul | Aug | Sep | Oct | Nov | Dec | YTD |
|----------------------------------|-----|-----|-----|-----|-----|----------|-----|-----|-----|-----|-----|-----|-----|
| Larceny - 2018                   | 40  | 31  | 35  | 34  | 48  | 55       | 49  | 56  | 58  | 59  | 57  | 51  | 573 |
| 2019                             | 25  | 36  |     |     |     |          |     |     |     |     |     |     | 61  |
|                                  |     |     |     |     |     |          |     |     |     |     |     |     |     |
| Vandalism - 2018                 | 5   | 13  | 6   | 11  | 10  | 7        | 12  | 10  | 13  | 13  | 11  | 10  | 121 |
| 2019                             | 6   | 4   |     |     |     |          |     |     |     |     |     |     | 10  |
|                                  |     |     |     |     |     |          |     |     |     |     |     |     |     |
| MV Theft / Attempt -2018         | 4   | 3   | 5   | 3   | 4   | 5        | 5   | 8   | 10  | 7   | 3   | 2   | 59  |
| 2019                             | 3   | 5   |     |     |     |          |     |     |     |     |     |     | 8   |
|                                  |     |     |     |     |     |          |     |     |     |     |     |     |     |
| <b>Burglary / Attempt</b> - 2018 | 1   | 11  | 10  | 3   | 6   | 2        | 6   | 19  | 15  | 3   | 4   | 16  | 96  |
| 2019                             | 8   | 6   |     |     |     |          |     |     |     |     |     |     | 14  |
|                                  |     |     |     |     |     |          |     |     |     |     |     |     |     |
| Assault - 2018                   | 0   | 1   | 4   | 1   | 0   | 3        | 4   | 3   | 6   | 8   | 2   | 3   | 35  |
| 2019                             | 0   | 3   |     |     |     |          |     |     |     |     |     |     | 3   |
|                                  |     |     |     |     |     |          |     |     |     |     |     |     |     |
| Robbery - 2018                   | 1   | 2   | 3   | 2   | 0   | 3        | 0   | 0   | 0   | 0   | 2   | 1   | 14  |
| 2019                             | 0   | 0   |     |     |     |          |     |     |     |     |     |     | -   |
|                                  |     |     | •   |     | •   | <u> </u> |     | •   |     |     | -   |     |     |
| <b>Totals</b> - 2018             | 51  | 61  | 63  | 54  | 68  | 75       | 76  | 96  | 102 | 90  | 79  | 83  | 898 |
| 2019                             | 42  | 54  | 0   | 0   | 0   | 0        | 0   | 0   | 0   | 0   | 0   | 0   | 96  |