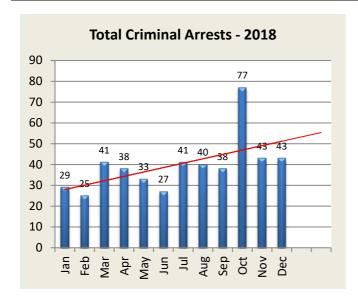

| <b>Criminal Arrests by Month</b> | Jan | Feb | Mar | Apr | May | Jun | Jul | Aug | Sep | Oct | Nov | Dec | YTD |
|----------------------------------|-----|-----|-----|-----|-----|-----|-----|-----|-----|-----|-----|-----|-----|
| <b>Larceny</b> - 2018            | 22  | 16  | 29  | 27  | 22  | 22  | 18  | 24  | 25  | 37  | 25  | 23  | 290 |
| 2019                             | 26  | 7   |     |     |     |     |     |     |     |     |     |     | 33  |
|                                  |     |     |     |     |     |     |     |     |     |     |     |     |     |
| Vandalism - 2018                 | 2   | 2   | 2   | 1   | 2   | 0   | 1   | 3   | 0   | 0   | 3   | 2   | 18  |
| 2019                             | 3   | 1   |     |     |     |     |     |     |     |     |     |     | 4   |
|                                  |     |     |     |     |     |     |     |     |     |     |     |     |     |
| MV Theft / Attempt -2018         | 1   | 1   | 1   | 2   | 1   | 1   | 3   | 4   | 3   | 18  | 5   | 1   | 41  |
| 2019                             | 0   | 1   |     |     |     |     |     |     |     |     |     |     | 1   |
|                                  |     |     |     |     |     |     |     |     |     |     |     |     |     |
| Burglary / Attempt - 2018        | 1   | 1   | 5   | 6   | 2   | 0   | 9   | 5   | 5   | 15  | 8   | 5   | 62  |
| 2019                             | 6   | 9   |     |     |     |     |     |     |     |     |     |     | 15  |
|                                  |     |     |     |     |     |     |     |     |     |     |     |     |     |
| <b>Assault</b> - 2018            | 3   | 5   | 3   | 0   | 5   | 4   | 10  | 4   | 5   | 7   | 1   | 11  | 58  |
| 2019                             | 3   | 2   |     |     |     |     |     |     |     |     |     |     | 5   |
| J                                |     |     |     |     |     |     |     |     |     |     |     |     |     |
| <b>Robbery</b> - 2018            | 0   | 0   | 1   | 2   | 1   | 0   | 0   | 0   | 0   | 0   | 1   | 1   | 6   |
| 2019                             | 0   | 0   |     |     |     |     |     |     |     |     |     |     | -   |
|                                  |     |     |     |     |     |     |     |     |     |     |     |     |     |
| Total - 2018                     | 29  |     |     | 38  | 33  | 27  | 41  | 40  | 38  | 77  | 43  | 43  | 475 |
| 2019                             | 38  | 20  | 0   | 0   | 0   | 0   | 0   | 0   | 0   | 0   | 0   | 0   | 58  |