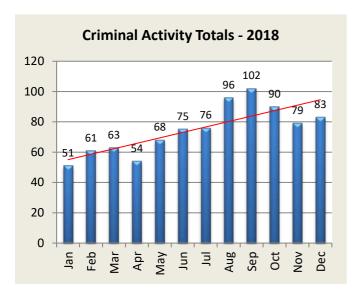

| <b>Criminal Activity: Month</b>  | Jan | Feb | Mar | Apr | May | Jun      | Jul | Aug | Sep | Oct | Nov | Dec | YTD |
|----------------------------------|-----|-----|-----|-----|-----|----------|-----|-----|-----|-----|-----|-----|-----|
| Larceny - 2018                   | 40  | 31  | 35  | 34  | 48  | 55       | 49  | 56  | 58  | 59  | 57  | 51  | 573 |
| 2019                             | 25  | 36  |     |     |     |          |     |     |     |     |     |     | 61  |
|                                  |     |     |     |     |     |          |     |     |     |     |     |     |     |
| Vandalism - 2018                 | 5   | 13  | 6   | 11  | 10  | 7        | 12  | 10  | 13  | 13  | 11  | 10  | 121 |
| 2019                             | 6   | 4   |     |     |     |          |     |     |     |     |     |     | 10  |
|                                  |     |     |     |     |     |          |     |     |     |     |     |     |     |
| MV Theft / Attempt -2018         | 4   | 3   | 5   | 3   | 4   | 5        | 5   | 8   | 10  | 7   | 3   | 2   | 59  |
| 2019                             | 3   | 5   |     |     |     |          |     |     |     |     |     |     | 8   |
|                                  |     |     |     |     |     |          |     |     |     |     |     |     |     |
| <b>Burglary / Attempt</b> - 2018 | 1   | 11  | 10  | 3   | 6   | 2        | 6   | 19  | 15  | 3   | 4   | 16  | 96  |
| 2019                             | 8   | 6   |     |     |     |          |     |     |     |     |     |     | 14  |
|                                  |     |     |     |     |     |          |     |     |     |     |     |     |     |
| Assault - 2018                   | 0   | 1   | 4   | 1   | 0   | 3        | 4   | 3   | 6   | 8   | 2   | 3   | 35  |
| 2019                             | 0   | 3   |     |     |     |          |     |     |     |     |     |     | 3   |
|                                  |     |     |     |     |     |          |     |     |     |     |     |     |     |
| Robbery - 2018                   | 1   | 2   | 3   | 2   | 0   | 3        | 0   | 0   | 0   | 0   | 2   | 1   | 14  |
| 2019                             | 0   | 0   |     |     |     |          |     |     |     |     |     |     | -   |
|                                  |     |     | •   |     | •   | <u> </u> |     | •   |     |     | -   |     |     |
| <b>Totals</b> - 2018             | 51  | 61  | 63  | 54  | 68  | 75       | 76  | 96  | 102 | 90  | 79  | 83  | 898 |
| 2019                             | 42  | 54  | 0   | 0   | 0   | 0        | 0   | 0   | 0   | 0   | 0   | 0   | 96  |