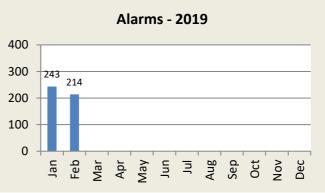

## **ALARM RESPONSE SUMMARY**

| <b>Total Alarms</b> | Jan | Feb | Mar | Apr | May | Jun | Jul | Aug | Sep | Oct | Nov | Dec | YTD   |
|---------------------|-----|-----|-----|-----|-----|-----|-----|-----|-----|-----|-----|-----|-------|
| 2018                | 278 | 194 | 253 | 232 | 253 | 291 | 333 | 252 | 280 | 239 | 209 | 247 | 3,061 |
| 2019                | 243 | 214 |     |     |     |     |     |     |     |     |     |     | 457   |