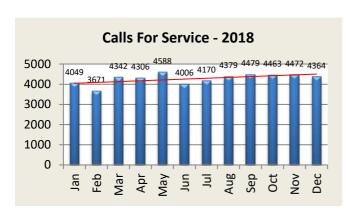

## **TOTAL CALLS FOR SERVICE**

| Calls for Service | Jan  | Feb  | Mar  | Apr  | May  | Jun  | Jul  | Aug  | Sep  | Oct  | Nov  | Dec  | YTD    |
|-------------------|------|------|------|------|------|------|------|------|------|------|------|------|--------|
| 2018              | 4049 | 3671 | 4342 | 4306 | 4588 | 4006 | 4170 | 4379 | 4479 | 4463 | 4472 | 4364 | 51,289 |
| 2019              | 4228 | 3803 |      |      |      |      |      |      |      |      |      |      | 8,031  |