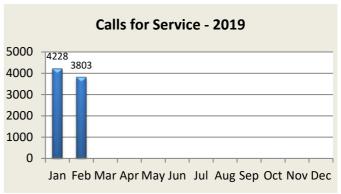

## **TOTAL CALLS FOR SERVICE**

| Calls for Service | Jan  | Feb  | Mar  | Apr  | May  | Jun  | Jul  | Aug  | Sep  | Oct  | Nov  | Dec  | YTD    |
|-------------------|------|------|------|------|------|------|------|------|------|------|------|------|--------|
| 2018              | 4049 | 3671 | 4342 | 4306 | 4588 | 4006 | 4170 | 4379 | 4479 | 4463 | 4472 | 4364 | 51,289 |
| 2019              | 4228 | 3803 |      |      |      |      |      |      |      |      |      |      | 8,031  |