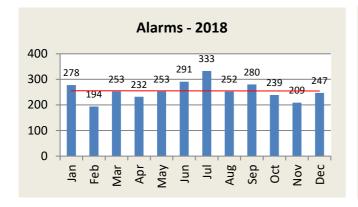

## **ALARM RESPONSE SUMMARY**

| <b>Total Alarms</b> | Jan | Feb | Mar | Apr | May | Jun | Jul | Aug | Sep | Oct | Nov | Dec | YTD   |
|---------------------|-----|-----|-----|-----|-----|-----|-----|-----|-----|-----|-----|-----|-------|
| 2018                | 278 | 194 | 253 | 232 | 253 | 291 | 333 | 252 | 280 | 239 | 209 | 247 | 3,061 |
| 2019                | 243 | 214 |     |     |     |     |     |     |     |     |     |     | 457   |