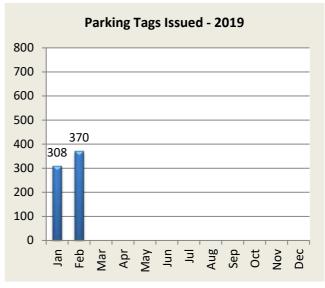

## **PARKING TICKET SUMMARY**

| Total Issued | Jan | Feb | Mar | Apr | May | Jun | Jul | Aug | Sep | Oct | Nov | Dec | YTD  |
|--------------|-----|-----|-----|-----|-----|-----|-----|-----|-----|-----|-----|-----|------|
| 2018         | 396 | 381 | 330 | 414 | 404 | 685 | 590 | 539 | 385 | 385 | 433 | 361 | 5303 |
| 2019         | 308 | 370 |     |     |     |     |     |     |     |     |     |     | 678  |