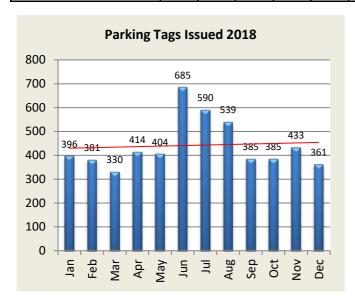

## **PARKING TICKET SUMMARY**

| Total Issued | Jan | Feb | Mar | Apr | May | Jun | Jul | Aug | Sep | Oct | Nov | Dec | YTD  |
|--------------|-----|-----|-----|-----|-----|-----|-----|-----|-----|-----|-----|-----|------|
| 2018         | 396 | 381 | 330 | 414 | 404 | 685 | 590 | 539 | 385 | 385 | 433 | 361 | 5303 |
| 2019         | 308 | 370 |     |     |     |     |     |     |     |     |     |     | 678  |